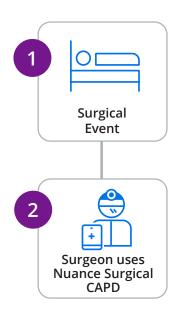

#### **Nuance State**

### Complete and accurate documentation

**LEARN MORE** 

Virtually eliminates coding queriesImmediately reduces surgical bill holds

- Eliminates transcription costs & delays

- Ready to bill in just 2 hours