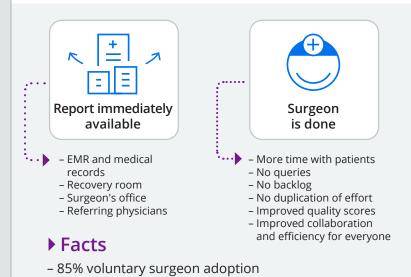

### Complete and accurate documentation

**LEARN MORE** 

Virtually eliminates coding queriesImmediately reduces surgical bill holds

- Eliminates transcription costs & delays

- Ready to bill in just 2 hours